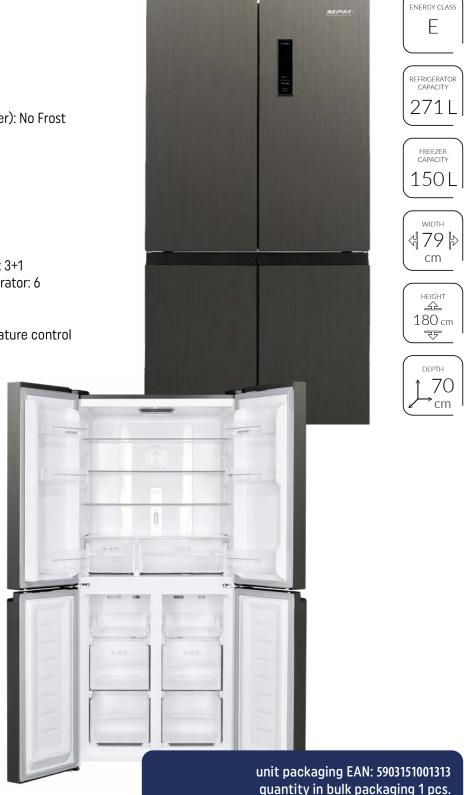

## REFRIGERATOR MULTI DOOR TOTAL FULL NO FROST

MPM-434-SBF-04

## **Functions**

- freezing capacity: 10 kg/24 h
- freezer temperature: -18°C
- defrosting system (refrigerator/freezer): No Frost
- · cooling system: Multi-Flow
- Smart Sensors technology
- electronic touch control
- Eco, Holiday, Super function
- door opening frequency indicator

## **Equipment**

- number of shelves in the refrigerator: 3+1
- number of door shelves in the refrigerator: 6
- number of freezer compartments: 6
- LCD display on the door
- freshness compartment with temperature control in the refrigerator
- vegetable and fruit container with humidity control in the refrigerator
- egg tray
- ice cube tray

## **Technical parameters**

- inverter compressor
- total capacity: 472 I gross
- net weight of the appliance: 87 kg
- gross weight of the appliance: 96 kg
- refrigerant: R600a/66 g
- noise level: LWA = 39 dB
- power supply: 230 V ~ 50 Hz
- annual energy consumption: 280 kWh/year
- climate class: SN/N/ST/T
- INOX color